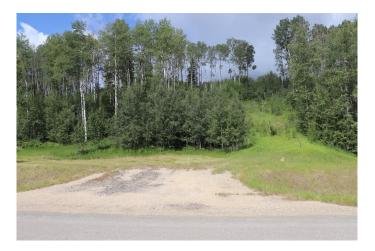

## \$109,000

0 Bedroom, 0.00 Bathroom, Land on 4.10 Acres

NONE, Rural Yellowhead County, Alberta

Private subdivision with paved roads. Gated Community. The lot includes underground services to the property line. This consists of power, gas, telephone and high speed internet. Property owners are responsible for there own well and septic system.