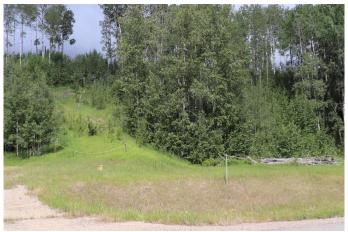

## \$109,000

0 Bedroom, 0.00 Bathroom, Land on 4.10 Acres

NONE, Rural Yellowhead County, Alberta

Private subdivision with paved roads. Gated Community. The lot includes underground services to the property line. This consists of power, gas, telephone and high speed internet. Property owners are responsible for there own well and septic system.