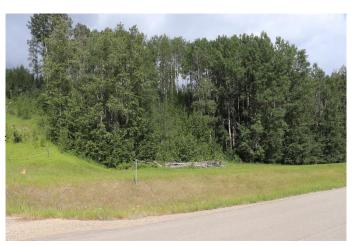

## \$109,000

0 Bedroom, 0.00 Bathroom, Land on 4.10 Acres

NONE, Rural Yellowhead County, Alberta

Private subdivision with paved roads. Gated Community. The lot includes underground services to the property line. This consists of power, gas, telephone and high speed internet. Property owners are responsible for there own well and septic system.