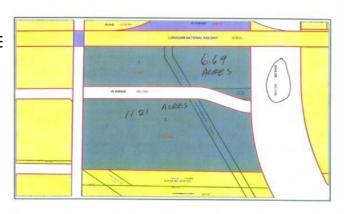

## \$1,681,500

0 Bedroom, 0.00 Bathroom, Land on 11.21 Acres

NONE, Whitecourt, Alberta

Prime downtown location and large lot for a strip mall or gas station restaurant grocery chain.,car dealership etc. Lot is basically gravel and top loaded ready for surfacing and building. all city services are on paved 49 ave. Vendor is a developer and prepared to complete the development. additional 6.69 acres across the road is part of the legal plan. A1143500