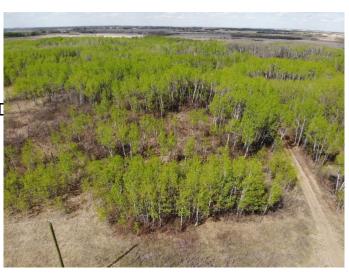

#### \$103,600

0 Bedroom, 0.00 Bathroom, Land on 5.19 Acres

NONE, Rural Wainwright No. 61, M.D. of, Alberta

Well treed vacant 5.19 acre lot in new development of Austin Acres. West of Wainwright to RR 73 and south 1 mile on east side of road. Price subject to GST. LOT #3