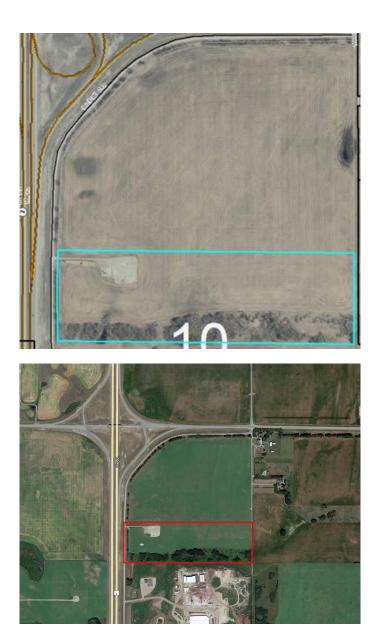

### \$1,500,000

0 Bedroom, 0.00 Bathroom, Land on 41.73 Acres

NONE, Rural Rocky View County, Alberta

Excellent opportunity to acquire approximately 42 acres of land fronting on to # 2 highway next to highway # 72 overpass .There is a paved service road coming from Airdrie running parallel with # 2 highway that service the properties on the east side of # 2 highway up to the overpass .This is good solid ground with a gentle slope towards the highway creating good exposure to highway # 2 . There is close to \$ 10,000 in revenue attached to this property regarding the crop and gas lease.. There are properties next to this parcel being rezoned for alternate uses at this time . Opportunity knocks. Owner may be willing to discuss terms.