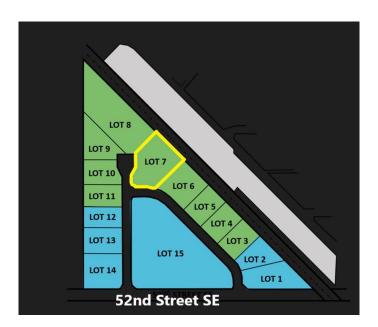

# \$1,848,750 - 5236 28 Avenue Se, Calgary

MLS® #A1255956

# \$1,848,750

0 Bedroom, 0.00 Bathroom, Land on 2.55 Acres

Forest Lawn Industrial, Calgary, Alberta

New Industrial land subdivision, all lots will be part of a bareland condo development

### **Community Information**

Address 5236 28 Avenue Se Subdivision Forest Lawn Industrial

City Calgary
County Calgary
Province Alberta
Postal Code T2B 1N3