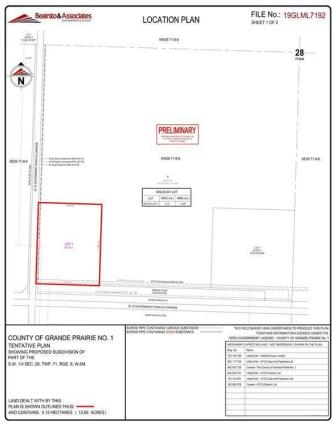

### \$999,900

0 Bedroom, 0.00 Bathroom, Land on 12.50 Acres

NONE, Rural Grande Prairie No. 1, County of, Alberta

Fantastic location to set up your business. One of the few industrial locations to set up on west of Grande Prairie with Highway 43 frontage and access. Whether you have an oilfield service company, an agricultural enterprise or a commercial endeavor, you will surely benefit from this great exposure. 12+ acres zoned RM-4 just 8.5 miles west of Grande Prairie city limits and just outside the town of Wembley, directly across the Highway from Tenaris. Great setup with service road directly in front of property, all services close by and great slope on the property. At about 80k per acre you will be hard pressed to find a comparable property.

#### **Essential Information**

MLS® # A2000846 Price \$999,900

Bathrooms 0.00
Acres 12.50
Type Land

Sub-Type Industrial Land

Status Active

### **Additional Information**

Date Listed September 6th, 2022

Days on Market 1105 Zoning RM-4