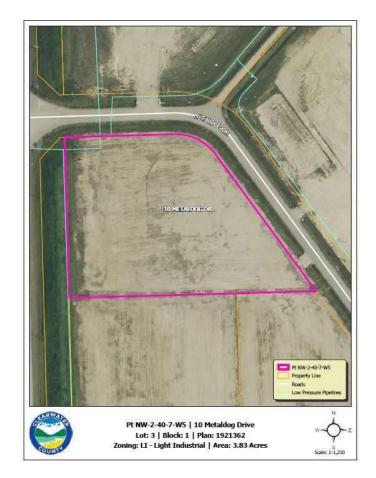

#### \$210,650

0 Bedroom, 0.00 Bathroom, Land on 3.83 Acres

Metaldog Industrial Park, Rural Clearwater County, Alberta

10 METALDOG DRIVE 3.83 ACRES -Metaldog Industrial Subdivision is located minutes northeast of Rocky Mountain House on Airport Road, situated on a ban-free road, and located within a mile of Alberta's High Load Corridor. Zoned Light Industrial (LI) Metaldog Industrial Subdivision is 1 of the newest industrial subdivisions within Clearwater County (has been used for a pipe laydown yard for the past couple of years). This parcel is serviced with 3 PHASE power and natural gas to property lines, to be serviced at the purchaser's expense with private well & sewer systems to suit individual requirements. Firepond is located within the subdivision. Prime location to establish, and grow your business. Immediate possession is available. The general purpose of this district is to accommodate and regulate small to medium-scale industrial operations, note a security suite as part of the main building is permitted as a discretionary use (this allows for an owner/operator or staff to live onsite for security purposes, and is at the discretion of the development officer). No development timeframes. Parcel sizes available range in size from 3.83 acres - 8.01 acres and are **NEWLY** priced

#### **Essential Information**

MLS® # A2003128

Price \$210,650

Bathrooms 0.00 Acres 3.83

Type Land

Sub-Type Industrial Land

Status Active

## **Community Information**

Address 10 Metaldog Drive

Subdivision Metaldog Industrial Park

City Rural Clearwater County

County Clearwater County

Province Alberta

Postal Code T4T 2A2

#### **Additional Information**

Date Listed September 22nd, 2022

Days on Market 1044

Zoning LIGHT INDUSTRIAL