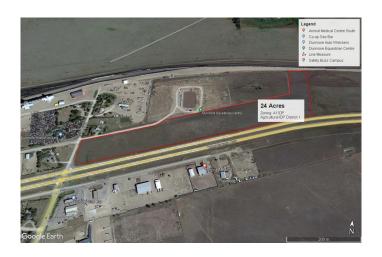

## \$1,745,000

0 Bedroom, 0.00 Bathroom, Land on 24.00 Acres

Dunmore Industrial, Dunmore, Alberta

24 Acres in the hamlet of Dunmore with #1 highway frontage across highway from the Co op gas bar and bulk fuel card lock. Raw land ready for development with high traffic exposure.

# **Community Information**

Address #1 Highway

Subdivision Dunmore Industrial

City Dunmore

County Cypress County

Province Alberta
Postal Code T1B0L4

#### **Additional Information**

Date Listed December 21st, 2022

Days on Market 960

Zoning A1IDP