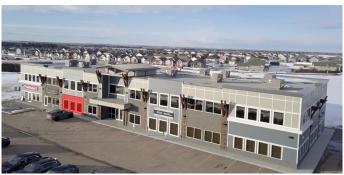

### \$25

0 Bedroom, 0.00 Bathroom, Commercial on 6.49 Acres

Timber Ridge, Red Deer, Alberta

Located in Timber Ridge's newest commercial development, Timberlands Station, this 1,350 SF main floor unit is in shell state and ready for tenant improvements. There are large windows on the front and back of the unit, offering plenty of natural light. Common washrooms are shared with other tenants of the main floor. There are also two spaces available on the second floor, one is 1,300 SF, the other is 1,600 SF. Second floor units are accessible by the stairs or elevator. Ample parking is available on-site for customers and staff. This plaza currently has four buildings in place, with the plan to construct four more. Neighbouring businesses of the plaza include Tim Horton's, Pizza Hut, Fas Gas, and Pharmasave. Additional Rent is estimated at \$11.00 per square foot for the 2025 budget year.