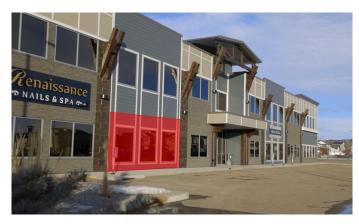

### \$25

0 Bedroom, 0.00 Bathroom, Commercial on 6.49 Acres

Timber Ridge, Red Deer, Alberta

Located in Timber Ridge's newest commercial development, Timberlands Station, this 1,350 SF main floor unit is in shell state and ready for tenant improvements. There are large windows on the front and back of the unit, offering plenty of natural light. Common washrooms are shared with other tenants of the main floor. There are also two spaces available on the second floor, one is 1,300 SF, the other is 1,600 SF. Second floor units are accessible by the stairs or elevator. Ample parking is available on-site for customers and staff. This plaza currently has four buildings in place, with the plan to construct four more. Neighbouring businesses of the plaza include Tim Horton's, Pizza Hut, Fas Gas, and Pharmasave. Additional Rent is estimated at \$11.00 per square foot for the 2025 budget year.