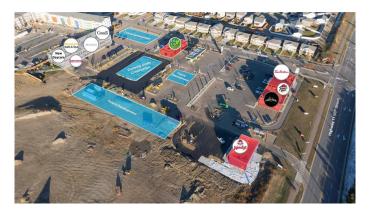

### \$25

0 Bedroom, 0.00 Bathroom, Commercial on 6.49 Acres

Timber Ridge, Red Deer, Alberta

Located in Timber Ridge's newest commercial development, Timberlands Station, this 1,350 SF main floor unit is in shell state and ready for tenant improvements. There are large windows on the front and back of the unit, offering plenty of natural light. Common washrooms are shared with other tenants of the main floor. There are also two spaces available on the second floor, one is 1,300 SF, the other is 1,600 SF. Second floor units are accessible by the stairs or elevator. Ample parking is available on-site for customers and staff. This plaza currently has four buildings in place, with the plan to construct four more. Neighbouring businesses of the plaza include Tim Horton's, Pizza Hut, Fas Gas, and Pharmasave. Additional Rent is estimated at \$11.00 per square foot for the 2025 budget year.