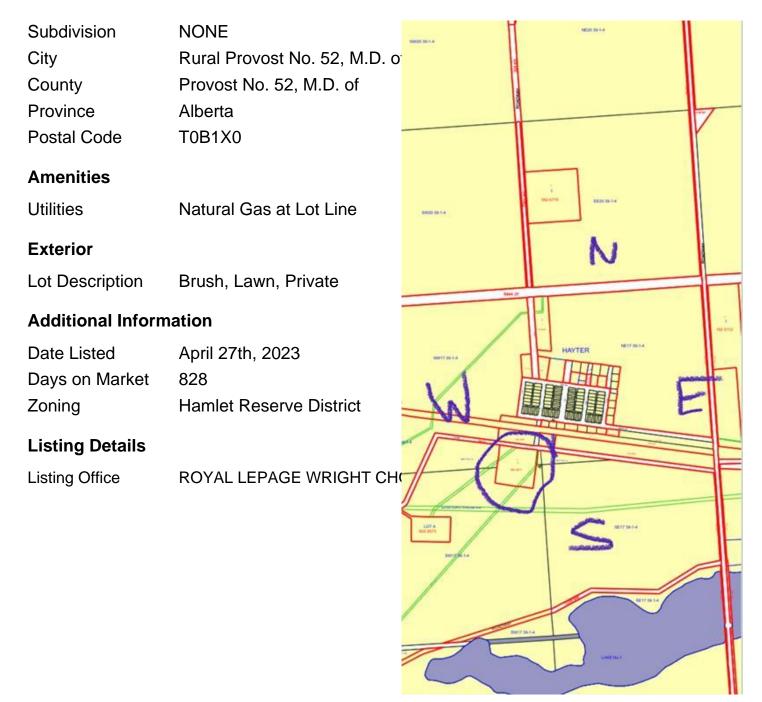

## \$109,900 - 14043 Twp Rd 393, Rural Provost No. 52, M.D. of

MLS® #A2041620

## **Essential Information**

| MLS® #    | A2041620         |
|-----------|------------------|
| Price     | \$109,900        |
| Bathrooms | 0.00             |
| Acres     | 8.01             |
| Туре      | Land             |
| Sub-Type  | Residential Land |
| Status    | Active           |

## **Community Information**

Address 14043 Twp Rd 393

Data is supplied by Pillar 9â, ¢ MLS® System. Pillar 9â, ¢ is the owner of the copyright in its MLS® System. Data is deemed reliable but is not guaranteed accurate by Pillar 9â, ¢. The trademarks MLS®, Multiple Listing Service® and the associated logos are owned by The Canadian Real Estate Association (CREA) and identify the quality of services provided by real estate professionals who are members of CREA. Used under license.