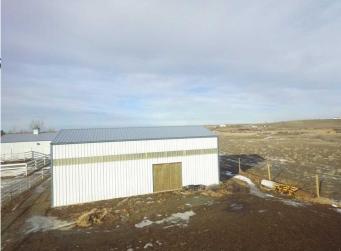

#### \$198,900

0 Bedroom, 0.00 Bathroom, Land on 2.15 Acres

NONE, Rural Cypress County, Alberta

2 Acre lot in Country Haven Estates with poll barn 24x42 that is used as a hay shed at present, nice location to build a home with pavement all the way to town. If you where to look at the price to build this poll barn today! It makes the price of this lot very reasonable.