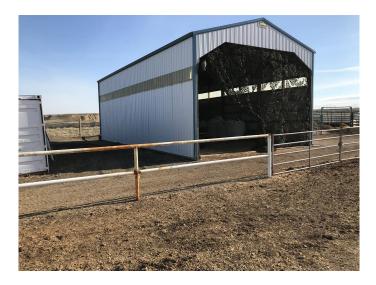

#### \$198,900

0 Bedroom, 0.00 Bathroom, Land on 2.15 Acres

NONE, Rural Cypress County, Alberta

2 Acre lot in Country Haven Estates with poll barn 24x42 that is used as a hay shed at present, nice location to build a home with pavement all the way to town. If you where to look at the price to build this poll barn today! It makes the price of this lot very reasonable.