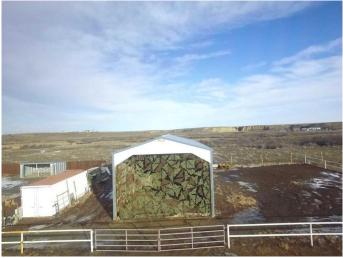

#### \$198,900

0 Bedroom, 0.00 Bathroom, Land on 2.15 Acres

NONE, Rural Cypress County, Alberta

2 Acre lot in Country Haven Estates with poll barn 24x42 that is used as a hay shed at present, nice location to build a home with pavement all the way to town. If you where to look at the price to build this poll barn today! It makes the price of this lot very reasonable.