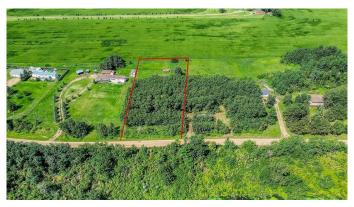

#### \$74,900

0 Bedroom, 0.00 Bathroom, Land on 0.49 Acres

Ferintosh, Ferintosh, Alberta

ESCAPE the hustle and bustle to discover your piece of PARADISE at LITTLE BEAVER LAKE, just 0.6 miles from FERINTOSH and a short 20-minute drive south of CAMROSE. Nestled on 0.49 ACRES of SERENE LAKEFRONT property, this hidden GEM awaits on a QUIET PRIVATE cabin road with STUNNING VIEWS and power already in place. For the OUTDOOR enthusiast, Little Beaver Lake offers a HAVEN with a diverse array of wildlife and endless opportunities for exploration. Situated conveniently off Highway 611 on Range Road 214, this BEAUTIFULLY treed property is primed and ready for your DREAM HOME to become a reality. Whether you choose to make this TRANQUIL setting your permanent residence or an idyllic getaway, you'll find plenty to enjoy just 40 minutes from Edmonton International Airport. Activities abound, from hiking and birdwatching to leisurely electric motor boating, canoeing, paddle boating, and kayaking. Don't miss the BREATHTAKING SUNSETS that paint the sky over Little Beaver Lake each evening. While the lake is known for its TRANQUILITY and RECREATIONAL CHARM, please note that it is a non-fishing lake with no water or septic currently available, on the property. Experience the RELAXATION and PEACE that await you at Little Beaver Lake. Schedule a visit today and envision the possibility for yourself in this truly remarkable setting. Your lakeside retreat is ready – don't miss out on this EXTRAORDINARY

## **Community Information**

Address 44101 Range Road 214

Subdivision Ferintosh
City Ferintosh

County Camrose County

Province Alberta
Postal Code T0B 1M0