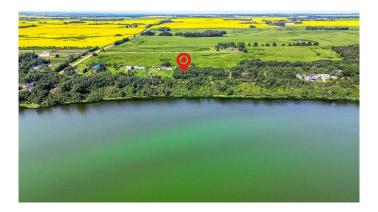

#### \$74,900

0 Bedroom, 0.00 Bathroom, Land on 0.49 Acres

Ferintosh, Ferintosh, Alberta

ESCAPE the hustle and bustle to discover your piece of PARADISE at LITTLE BEAVER LAKE, just 0.6 miles from FERINTOSH and a short 20-minute drive south of CAMROSE. Nestled on 0.49 ACRES of SERENE LAKEFRONT property, this hidden GEM awaits on a QUIET PRIVATE cabin road with STUNNING VIEWS and power already in place. For the OUTDOOR enthusiast, Little Beaver Lake offers a HAVEN with a diverse array of wildlife and endless opportunities for exploration. Situated conveniently off Highway 611 on Range Road 214, this BEAUTIFULLY treed property is primed and ready for your DREAM HOME to become a reality. Whether you choose to make this TRANQUIL setting your permanent residence or an idyllic getaway, you'll find plenty to enjoy just 40 minutes from Edmonton International Airport. Activities abound, from hiking and birdwatching to leisurely electric motor boating, canoeing, paddle boating, and kayaking. Don't miss the BREATHTAKING SUNSETS that paint the sky over Little Beaver Lake each evening. While the lake is known for its TRANQUILITY and RECREATIONAL CHARM, please note that it is a non-fishing lake with no water or septic currently available, on the property. Experience the RELAXATION and PEACE that await you at Little Beaver Lake. Schedule a visit today and envision the possibility for yourself in this truly remarkable setting. Your lakeside retreat is ready – don't miss out on this EXTRAORDINARY

## **Community Information**

Address 44101 Range Road 214

Subdivision Ferintosh
City Ferintosh

County Camrose County

Province Alberta
Postal Code T0B 1M0