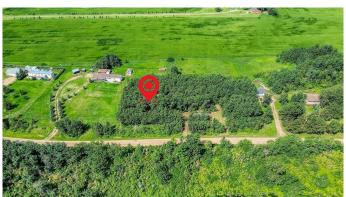

#### \$74,900

0 Bedroom, 0.00 Bathroom, Land on 0.49 Acres

Ferintosh, Ferintosh, Alberta

ESCAPE the hustle and bustle to discover your piece of PARADISE at LITTLE BEAVER LAKE, just 0.6 miles from FERINTOSH and a short 20-minute drive south of CAMROSE. Nestled on 0.49 ACRES of SERENE LAKEFRONT property, this hidden GEM awaits on a QUIET PRIVATE cabin road with STUNNING VIEWS and power already in place. For the OUTDOOR enthusiast, Little Beaver Lake offers a HAVEN with a diverse array of wildlife and endless opportunities for exploration. Situated conveniently off Highway 611 on Range Road 214, this BEAUTIFULLY treed property is primed and ready for your DREAM HOME to become a reality. Whether you choose to make this TRANQUIL setting your permanent residence or an idyllic getaway, you'll find plenty to enjoy just 40 minutes from Edmonton International Airport. Activities abound, from hiking and birdwatching to leisurely electric motor boating, canoeing, paddle boating, and kayaking. Don't miss the BREATHTAKING SUNSETS that paint the sky over Little Beaver Lake each evening. While the lake is known for its TRANQUILITY and RECREATIONAL CHARM, please note that it is a non-fishing lake with no water or septic currently available, on the property. Experience the RELAXATION and PEACE that await you at Little Beaver Lake. Schedule a visit today and envision the possibility for yourself in this truly remarkable setting. Your lakeside retreat is ready – don't miss out on this EXTRAORDINARY

## **Community Information**

Address 44101 Range Road 214

Subdivision Ferintosh
City Ferintosh

County Camrose County

Province Alberta
Postal Code T0B 1M0