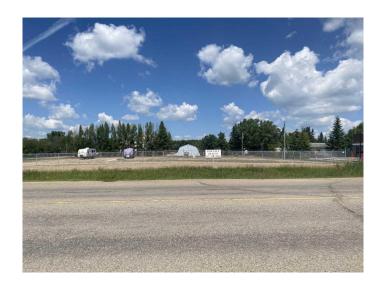

# \$795,000 - 918 14 Avenue, Wainwright

MLS® #A2062331

### \$795,000

0 Bedroom, 0.00 Bathroom, Land on 1.48 Acres

NONE, Wainwright, Alberta

This land is ready for development. It is 1.48 acres of fenced, commercial, land in a prime business area on the north side of Highway 14 in Wainwright. Features include road access from 4 sides and utility services to the property.