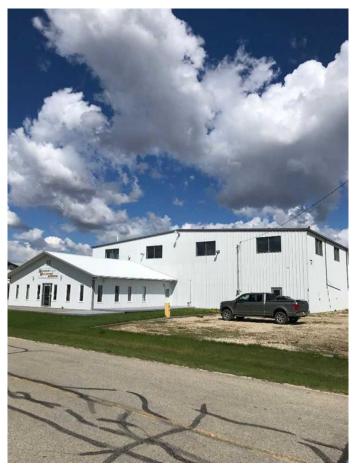

#### \$949,000

0 Bedroom, 0.00 Bathroom, Commercial on 0.77 Acres

Airport G.P., Grande Prairie, Alberta

Airport Hanger at the Grande Prairie Airport. Hanger is 70 x 90 wide with an 84 ft bifold power door. Steel Construction, metal exterior, bright white metal interior. Windows around the top of the building, the owner installed after purchase. The hangar has 2 unit heaters, 2 radiant heaters, concrete floors, 220 power and a 2 piece bath. The office is 36 x 42, has 5 offices, 2 baths, reception area and kitchen. Very nicely done with tile floors and upper-end finishings. In-floor heat and municipal water, septic pumps into the airport system. The airport lease assumable expires October 31st, 2026, the new owner can enter into a new lease for 15 years. Aviation uses only. Call your Realtor today to book a viewing.