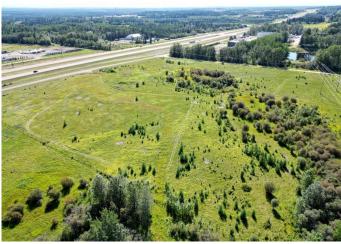

## \$475,000

0 Bedroom, 0.00 Bathroom, Land on 19.94 Acres

NONE, Rural Yellowhead County, Alberta

Prime Commercial Land for development located less than 2 kms West of the Town of Edson. Property is zoned CD (Commercial District) and has direct Highway 16 exposure! Seller will consider a Lease for equipment storage and/or camp with Yellowhead County approval.