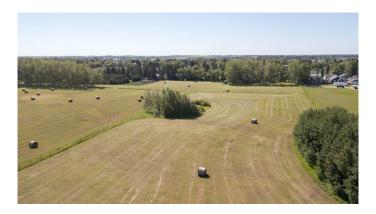

### \$300,000

0 Bedroom, 0.00 Bathroom, Land on 4.68 Acres

Emmerson, Stettler, Alberta

This is a rare opportunity! Not often will you have the chance to purchase 4.68 acres within town limits. Here, you could potentially build your dream home or develop the property into lots, with town approval. This land is currently taxed as agricultural land and seeded down to hay. It is a very flat lot with fencing and dots of brush around the perimeter.