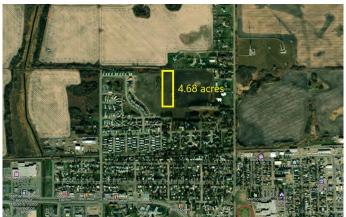

### \$300,000

0 Bedroom, 0.00 Bathroom, Land on 4.68 Acres

Emmerson, Stettler, Alberta

This is a rare opportunity! Not often will you have the chance to purchase 4.68 acres within town limits. Here, you could potentially build your dream home or develop the property into lots, with town approval. This land is currently taxed as agricultural land and seeded down to hay. It is a very flat lot with fencing and dots of brush around the perimeter.

#### **Community Information**

Address 5901 55 Avenue

Subdivision Emmerson

City Stettler

County Stettler No. 6, County of

Province Alberta
Postal Code T0C 2L2