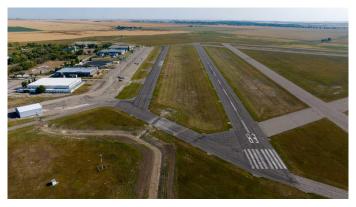

## \$65,000

0 Bedroom, 0.00 Bathroom, Land on 0.25 Acres

NONE, Claresholm, Alberta

Check out this INDUSTRIAL/COMMERCIAL/HOBBY AVIATION LOT right next to the Airport TAXIWAY located at the CLARESHOLM AIRPORT. The Airport is serviced by a 900-meter MAIN RUNWAY (with lighting) and 900-METER CROSS-STRIP runway. Approximately 40 flights daily, currently a **REGISTERED AERODOME. Over \$2** MILLION OF RECENT INVESTMENTS have been made to the airport, including: NEW ASPHALT TOPCOAT recently applied to MAIN RUNWAY, new LIGHTING, TIE-DOWN area, EMERGENCY CROSS STRIP, drainage improvements & more! All LOTS SERVICED TO THE PROPERTY LINE, and the developer would be responsible for all utility connections & construction of access to the municipal road and taxiway. The 0.25 of an ACRE lot is BIG enough to add your HANGAR or COMMERCIAL BAY as long as it has an aircraft hangar door located on the taxiway side of the structure. A restrictive covenant outlining the architectural requirements and land uses is attached to the title of the lands (see supplements). Vendor prepared to hold lot for 6 months with a \$5000 deposit while you request approval for building commitments WITH a FIRM SALE. Once POSSESSION is finalized, the developer must build within 2 years. PURCHASER to pave onto taxiway. The MD of Willow Creek has among the LOWEST TAX RATES IN SOUTHERN ALBERTA, and property taxes are dependent

upon the size of the structure and amenities. NO AIRPORT USER FEES = NO BRAINER!! The airport is located only MINUTES from CLARESHOLM and is CONVENIENTLY located an HOUR SOUTH OF CALGARY or 45 minutes FROM LETHBRIDGE. LOT SIZE is 100 X 107 feet. The GST will be applicable on the Sale Price. This investment offers GREAT Value & TONS of potential for FUTURE EXPANSION. Please call your AGENT for an INFORMATION PACKAGE & see supplements for more info.