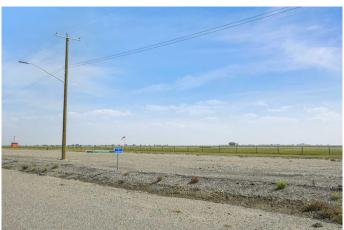

## \$65,000

0 Bedroom, 0.00 Bathroom, Land on 0.25 Acres

NONE, Claresholm, Alberta

Check out this INDUSTRIAL/COMMERCIAL/HOBBY AVIATION LOT right next to the Airport TAXIWAY located at the CLARESHOLM AIRPORT. The Airport is serviced by a 900-meter MAIN RUNWAY (with lighting) and 900-METER CROSS-STRIP runway. Approximately 40 flights daily, currently a **REGISTERED AERODOME. Over \$2** MILLION OF RECENT INVESTMENTS have been made to the airport, including: NEW ASPHALT TOPCOAT recently applied to MAIN RUNWAY, new LIGHTING, TIE-DOWN area, EMERGENCY CROSS STRIP, drainage improvements & more! All LOTS SERVICED TO THE PROPERTY LINE, and the developer would be responsible for all utility connections & construction of access to the municipal road and taxiway. The 0.25 of an ACRE lot is BIG enough to add your HANGAR or COMMERCIAL BAY as long as it has an aircraft hangar door located on the taxiway side of the structure. A restrictive covenant outlining the architectural requirements and land uses is attached to the title of the lands (see supplements). Vendor prepared to hold lot for 6 months with a \$5000 deposit while you request approval for building commitments WITH a FIRM SALE. Once POSSESSION is finalized, the developer must build within 2 years. PURCHASER to pave onto taxiway. The MD of Willow Creek has among the LOWEST TAX RATES IN SOUTHERN ALBERTA, and property taxes are dependent

upon the size of the structure and amenities. NO AIRPORT USER FEES = NO BRAINER!! The airport is located only MINUTES from CLARESHOLM and is CONVENIENTLY located an HOUR SOUTH OF CALGARY or 45 minutes FROM LETHBRIDGE. LOT SIZE is 100 X 107 feet. The GST will be applicable on the Sale Price. This investment offers GREAT Value & TONS of potential for FUTURE EXPANSION. Please call your AGENT for an INFORMATION PACKAGE & see supplements for more info.