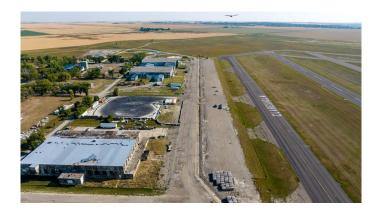

## \$65,000

0 Bedroom, 0.00 Bathroom, Land on 0.25 Acres

NONE, Claresholm, Alberta

Check out this INDUSTRIAL/COMMERCIAL/HOBBY AVIATION LOT right next to the Airport TAXIWAY located at the CLARESHOLM AIRPORT. The Airport is serviced by a 900-meter MAIN RUNWAY (with lighting) and 900-METER CROSS-STRIP runway. Approximately 40 flights daily, currently a **REGISTERED AERODOME. Over \$2** MILLION OF RECENT INVESTMENTS have been made to the airport, including: NEW ASPHALT TOPCOAT recently applied to MAIN RUNWAY, new LIGHTING, TIE-DOWN area, EMERGENCY CROSS STRIP, drainage improvements & more! All LOTS SERVICED TO THE PROPERTY LINE, and the developer would be responsible for all utility connections & construction of access to the municipal road and taxiway. The 0.25 of an ACRE lot is BIG enough to add your HANGAR or COMMERCIAL BAY as long as it has an aircraft hangar door located on the taxiway side of the structure. A restrictive covenant outlining the architectural requirements and land uses is attached to the title of the lands (see supplements). Vendor prepared to hold lot for 6 months with a \$5000 deposit while you request approval for building commitments WITH a FIRM SALE. Once POSSESSION is finalized, the developer must build within 2 years. PURCHASER to pave onto taxiway. The MD of Willow Creek has among the LOWEST TAX RATES IN SOUTHERN ALBERTA, and property taxes are dependent

upon the size of the structure and amenities. NO AIRPORT USER FEES = NO BRAINER!! The airport is located only MINUTES from CLARESHOLM and is CONVENIENTLY located an HOUR SOUTH OF CALGARY or 45 minutes FROM LETHBRIDGE. LOT SIZE is 100 X 107 feet. The GST will be applicable on the Sale Price. This investment offers GREAT Value & TONS of potential for FUTURE EXPANSION. Please call your AGENT for an INFORMATION PACKAGE & see supplements for more info.