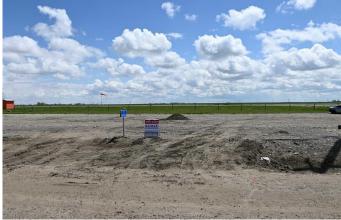

#### Check out this

INDUSTRIAL/COMMERCIAL/HOBBY AVIATION LOT right next to the Airport TAXIWAY located at the CLARESHOLM AIRPORT. The Airport is serviced by a 900-meter MAIN RUNWAY (with lighting) and 900-METER CROSS-STRIP runway. Approximately 40 flights daily, currently a **REGISTERED AERODOME. Over \$2** MILLION OF RECENT INVESTMENTS have been made to the airport, including: NEW ASPHALT TOPCOAT recently applied to MAIN RUNWAY, new LIGHTING, TIE-DOWN area, EMERGENCY CROSS STRIP, drainage improvements & more! All LOTS SERVICED TO THE PROPERTY LINE, and the developer would be responsible for all utility connections & construction of access to the municipal road and taxiway. The 0.25 of an ACRE lot is BIG enough to add your HANGAR or COMMERCIAL BAY as long as it has an aircraft hangar door located on the taxiway side of the structure. A restrictive covenant outlining the architectural requirements and land uses is attached to the title of the lands (see supplements). Vendor prepared to hold lot for 6 months with a \$5000 deposit while you request approval for building commitments WITH a FIRM SALE. Once POSSESSION is finalized, the developer must build within 2 years. PURCHASER to pave onto taxiway. The MD of Willow Creek has among the LOWEST TAX RATES IN SOUTHERN ALBERTA, and property taxes are dependent

upon the size of the structure and amenities. NO AIRPORT USER FEES = NO BRAINER!! The airport is located only MINUTES from CLARESHOLM and is CONVENIENTLY located an HOUR SOUTH OF CALGARY or 45 minutes FROM LETHBRIDGE. LOT SIZE is 100 X 107 feet. The GST will be applicable on the Sale Price. This investment offers GREAT Value & TONS of potential for FUTURE EXPANSION. Please call your AGENT for an INFORMATION PACKAGE & see supplements for more info.