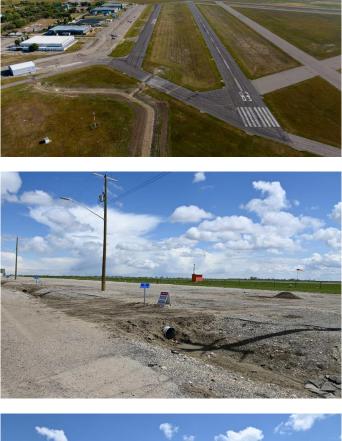

#### Check out this

INDUSTRIAL/COMMERCIAL/HOBBY AVIATION LOT right next to the Airport TAXIWAY located at the CLARESHOLM AIRPORT. The Airport is serviced by a 900-meter MAIN RUNWAY (with lighting) and 900-METER CROSS-STRIP runway. Approximately 40 flights daily, currently a **REGISTERED AERODOME. Over \$2** MILLION OF RECENT INVESTMENTS have been made to the airport, including: NEW ASPHALT TOPCOAT recently applied to MAIN RUNWAY, new LIGHTING, TIE-DOWN area, EMERGENCY CROSS STRIP, drainage improvements & more! All LOTS SERVICED TO THE PROPERTY LINE, and the developer would be responsible for all utility connections & construction of access to the municipal road and taxiway. The 0.25 of an ACRE lot is BIG enough to add your HANGAR or COMMERCIAL BAY as long as it has an aircraft hangar door located on the taxiway side of the structure. A restrictive covenant outlining the architectural requirements and land uses is attached to the title of the lands (see supplements). Vendor prepared to hold lot for 6 months with a \$5000 deposit while you request approval for building commitments WITH a FIRM SALE. Once POSSESSION is finalized, the developer must build within 2 years. PURCHASER to pave onto taxiway. The MD of Willow Creek has among the LOWEST TAX RATES IN SOUTHERN ALBERTA, and property taxes are dependent

upon the size of the structure and amenities. NO AIRPORT USER FEES = NO BRAINER!! The airport is located only MINUTES from CLARESHOLM and is CONVENIENTLY located an HOUR SOUTH OF CALGARY or 45 minutes FROM LETHBRIDGE. LOT SIZE is 100 X 107 feet. The GST will be applicable on the Sale Price. This investment offers GREAT Value & TONS of potential for FUTURE EXPANSION. Please call your AGENT for an INFORMATION PACKAGE & see supplements for more info.