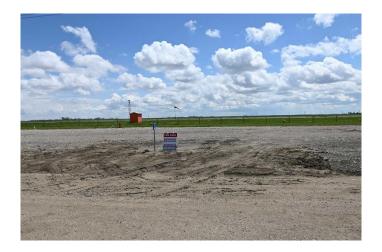

### \$65,000

0 Bedroom, 0.00 Bathroom, Land on 0.25 Acres

NONE, Claresholm, Alberta

Check out this INDUSTRIAL/COMMERCIAL/HOBBY AVIATION LOT right next to the Airport TAXIWAY located at the CLARESHOLM AIRPORT. The Airport is serviced by a 900-meter MAIN RUNWAY (with lighting) and 900-METER CROSS-STRIP runway. Approximately 40 flights daily, currently a **REGISTERED AERODOME. Over \$2** MILLION OF RECENT INVESTMENTS have been made to the airport, including: NEW ASPHALT TOPCOAT recently applied to MAIN RUNWAY, new LIGHTING, TIE-DOWN area, EMERGENCY CROSS STRIP, drainage improvements & more! All LOTS SERVICED TO THE PROPERTY LINE, and the developer would be responsible for all utility connections & construction of access to the municipal road and taxiway. The 0.25 of an ACRE lot is BIG enough to add your HANGAR or COMMERCIAL BAY as long as it has an aircraft hangar door located on the taxiway side of the structure. A restrictive covenant outlining the architectural requirements and land uses is attached to the title of the lands (see supplements). Vendor prepared to hold lot for 6 months with a \$5000 deposit while you request approval for building commitments WITH a FIRM SALE. Once POSSESSION is finalized, the developer must build within 2 years. PURCHASER to pave onto taxiway. The MD of Willow Creek has among the LOWEST TAX RATES IN SOUTHERN ALBERTA, and property taxes are dependent

upon the size of the structure and amenities. NO AIRPORT USER FEES = NO BRAINER!! The airport is located only MINUTES from CLARESHOLM and is CONVENIENTLY located an HOUR SOUTH OF CALGARY or 45 minutes FROM LETHBRIDGE. LOT SIZE is 100 X 107 feet. The GST will be applicable on the Sale Price. This investment offers GREAT Value & TONS of potential for FUTURE EXPANSION. Please call your AGENT for an INFORMATION PACKAGE & see supplements for more info.