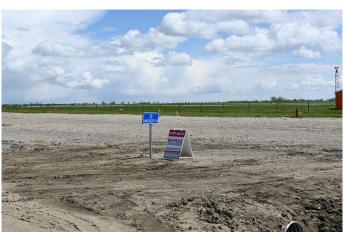

### \$65,000

0 Bedroom, 0.00 Bathroom, Land on 0.25 Acres

NONE, Claresholm, Alberta

Check out this INDUSTRIAL/COMMERCIAL/HOBBY AVIATION LOT right next to the Airport TAXIWAY located at the CLARESHOLM AIRPORT. The Airport is serviced by a 900-meter MAIN RUNWAY (with lighting) and 900-METER CROSS-STRIP runway. Approximately 40 flights daily, currently a **REGISTERED AERODOME. Over \$2** MILLION OF RECENT INVESTMENTS have been made to the airport, including: NEW ASPHALT TOPCOAT recently applied to MAIN RUNWAY, new LIGHTING, TIE-DOWN area, EMERGENCY CROSS STRIP, drainage improvements & more! All LOTS SERVICED TO THE PROPERTY LINE, and the developer would be responsible for all utility connections & construction of access to the municipal road and taxiway. The 0.25 of an ACRE lot is BIG enough to add your HANGAR or COMMERCIAL BAY as long as it has an aircraft hangar door located on the taxiway side of the structure. A restrictive covenant outlining the architectural requirements and land uses is attached to the title of the lands (see supplements). Vendor prepared to hold lot for 6 months with a \$5000 deposit while you request approval for building commitments WITH a FIRM SALE. Once POSSESSION is finalized, the developer must build within 2 years. PURCHASER to pave onto taxiway. The MD of Willow Creek has among the LOWEST TAX RATES IN SOUTHERN ALBERTA, and property taxes are dependent

upon the size of the structure and amenities. NO AIRPORT USER FEES = NO BRAINER!! The airport is located only MINUTES from CLARESHOLM and is CONVENIENTLY located an HOUR SOUTH OF CALGARY or 45 minutes FROM LETHBRIDGE. LOT SIZE is 100 X 107 feet. The GST will be applicable on the Sale Price. This investment offers GREAT Value & TONS of potential for FUTURE EXPANSION. Please call your AGENT for an INFORMATION PACKAGE & see supplements for more info.