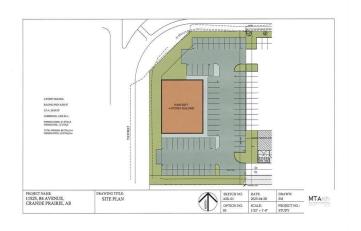

# \$27 - 11545 84 Avenue, Grande Prairie

MLS® #A2088136

#### \$27

0 Bedroom, 0.00 Bathroom, Commercial on 0.00 Acres

Westpointe., Grande Prairie, Alberta

Unique opportunity to lease retail space in a mixed-use commercial building. Located in a high-traffic area, covering approximately 0.87 acres and zoned for various business types. Whether you're considering retail stores, cozy restaurants, or efficient office spaces, this versatile property with a new building is ready to bring your business vision to life. Positioned on a bustling street, the property ensures excellent visibility, making it an ideal spot for businesses to capture attention. With ample parking and easy access to major transportation routes, customers will easily find you. Your future business location is surrounded by popular shopping centers, public parks, and a diverse range of dining options, guaranteeing a steady flow of potential customers. The developer is ready to collaborate with you to create a space that fits your needs, whether you're envisioning a retail store, a modern office, or a gourmet eatery. As a bonus, this leasing opportunity includes a 60-90 day free fixture period to set up your space, along with 2 months of free base rent and a generous \$10 tenant improvement allowance. With its highly desirable location and flexible leasing options, this commercial space is an excellent investment opportunity for entrepreneurs and businesses looking to thrive in this community. Don't miss the chance to shape your business's future. Contact us today to learn more about this exceptional property - your dream business location is just a call away!

Built in 2025