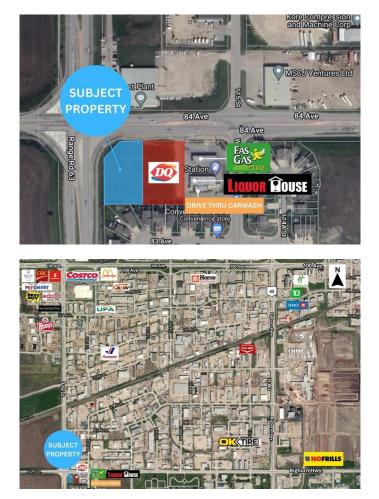

# \$27 - 11545 84 Avenue, Grande Prairie

MLS® #A2088136

#### \$27

0 Bedroom, 0.00 Bathroom, Commercial on 0.00 Acres

Westpointe., Grande Prairie, Alberta

Unique opportunity to lease retail space in a mixed-use commercial building. Located in a high-traffic area, covering approximately 0.87 acres and zoned for various business types. Whether you're considering retail stores, cozy restaurants, or efficient office spaces, this versatile property with a new building is ready to bring your business vision to life. Positioned on a bustling street, the property ensures excellent visibility, making it an ideal spot for businesses to capture attention. With ample parking and easy access to major transportation routes, customers will easily find you. Your future business location is surrounded by popular shopping centers, public parks, and a diverse range of dining options, guaranteeing a steady flow of potential customers. The developer is ready to collaborate with you to create a space that fits your needs, whether you're envisioning a retail store, a modern office, or a gourmet eatery. As a bonus, this leasing opportunity includes a 60-90 day free fixture period to set up your space, along with 2 months of free base rent and a generous \$10 tenant improvement allowance. With its highly desirable location and flexible leasing options, this commercial space is an excellent investment opportunity for entrepreneurs and businesses looking to thrive in this community. Don't miss the chance to shape your business's future. Contact us today to learn more about this exceptional property - your dream business location is just a call away!

### **Community Information**

| Address     | 11545 84 Avenue |
|-------------|-----------------|
| Subdivision | Westpointe.     |
| City        | Grande Prairie  |
| County      | Grande Prairie  |
| Province    | Alberta         |
| Postal Code | T8V 3B5         |