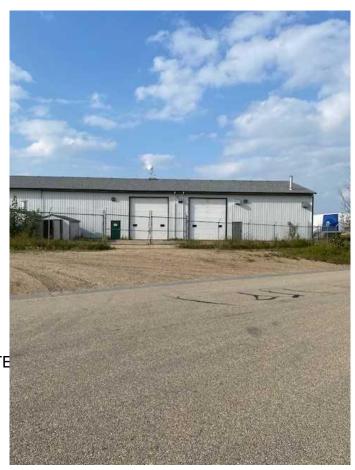

## \$3,500

0 Bedroom, 0.00 Bathroom, Commercial on 0.00 Acres

NONE, Whitecourt, Alberta

triple bay 1 front and 2 back - 16 ft overhead doors. with large front paved parking and fenced back yard. Ideal for smaller trucks or mechanic bays. Small offices on main and staff room on second floor, good exposure. Immediate possession. can be combined with adjoining bay and wash bay additional 3,000 sf. partial fenced yard. Only pay Power- in floor heat. plus taxs 635/month

Built in 2007