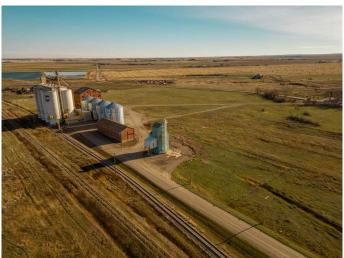

#### \$70,000

0 Bedroom, 0.00 Bathroom, Commercial on 0.45 Acres

NONE, Raymond, Alberta

Decommissioned Bulk Fertilizer Storage warehouse- to be sold "as is" Zoned Urban Fringe Industrial

Built in 1996

MLS® # A2091198

Price \$70,000

Bathrooms 0.00

Acres 0.45

Year Built 1996

Type Commercial

Sub-Type Mixed Use

Status Active

#### **Additional Information**

Date Listed November 2nd, 2023

Days on Market 650

Zoning Urban Fringe Industrial