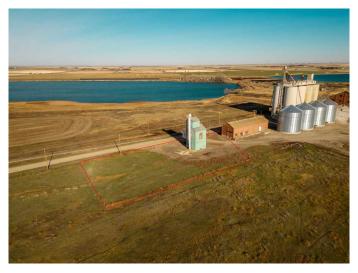

#### \$70,000

0 Bedroom, 0.00 Bathroom, Commercial on 0.45 Acres

NONE, Raymond, Alberta

Decommissioned Bulk Fertilizer Storage warehouse- to be sold "as is" Zoned Urban Fringe Industrial

Built in 1996

MLS® # A2091198

Price \$70,000

Bathrooms 0.00

Acres 0.45

Year Built 1996

Type Commercial

Sub-Type Mixed Use

Status Active

#### **Additional Information**

Date Listed November 2nd, 2023

Days on Market 650

Zoning Urban Fringe Industrial