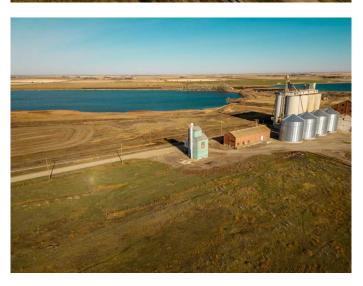

#### \$70,000

0 Bedroom, 0.00 Bathroom, Commercial on 0.45 Acres

NONE, Raymond, Alberta

Decommissioned Bulk Fertilizer Storage warehouse- to be sold "as is" Zoned Urban Fringe Industrial

Built in 1996

MLS® # A2091198

Price \$70,000

Bathrooms 0.00

Acres 0.45

Year Built 1996

Type Commercial

Sub-Type Mixed Use

Status Active

#### **Additional Information**

Date Listed November 2nd, 2023

Days on Market 650

Zoning Urban Fringe Industrial