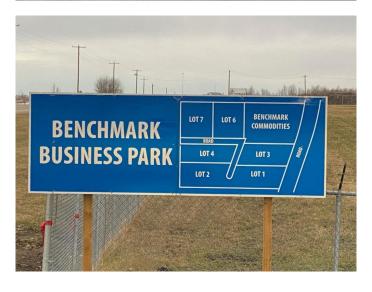

### \$1,000,000

0 Bedroom, 0.00 Bathroom, Land on 10.00 Acres

NONE, Rural Ponoka County, Alberta

Lot 2. Own a 10 acre parcel of commercial land in the heart of Central Alberta in the County of Ponoka. Build your new business in a newly created subdivision with several large well established companies in a nice industrial area. Dirt work has been brought up to sub grade with some services to the lot line.