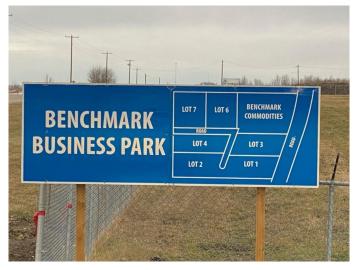

## \$1,000,000

0 Bedroom, 0.00 Bathroom, Land on 10.00 Acres

NONE, Rural Ponoka County, Alberta

Lot 4. Own a 10 acre parcel of commercial land in the heart of Central Alberta in the County of Ponoka. Build your new business in a newly created subdivision with several large well established companies in a nice industrial area. Dirt work has been brought up to sub grade with some services to the lot line.