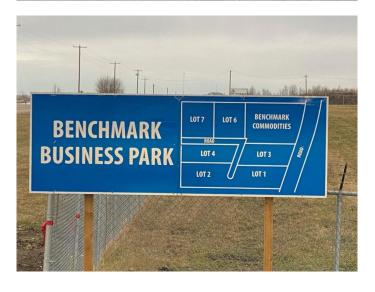

#### \$1,000,000

0 Bedroom, 0.00 Bathroom, Land on 10.00 Acres

NONE, Rural Ponoka County, Alberta

Lot 6. Own a 10 acre parcel of commercial land in the heart of Central Alberta in the County of Ponoka. Build your new business in a newly created subdivision with several large well established companies in a nice industrial area. Dirt work has been brought up to sub grade with some services to the lot line.

# Zoning Prime Location Commercial