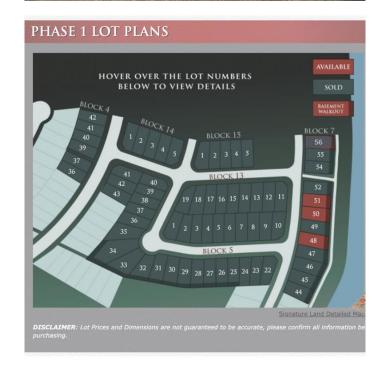

### \$129,255

0 Bedroom, 0.00 Bathroom, Land on 0.12 Acres

Signature Falls, Grande Prairie, Alberta

Welcome home to Signature Falls! Community and family oriented lots located near a park, walking trails and schools. Build your dream home here! Plenty of lots to choose from. Call your Realtor today to find out more!