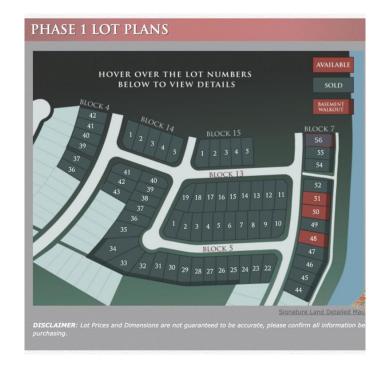

# \$127,600

0 Bedroom, 0.00 Bathroom, Land on 0.11 Acres

Signature Falls, Grande Prairie, Alberta

Welcome home to Signature Falls! Community and family oriented lots located near a park, walking trails and schools. Build your dream home here! Plenty of lots to choose from. Call your Realtor today to find out more!

# **Essential Information**

MLS® # A2095378 Price \$127,600

Bathrooms 0.00 Acres 0.11 Type Land

Sub-Type Residential Land

Status Active

Address 8566 72 Avenue
Subdivision Signature Falls
City Grande Prairie
County Grande Prairie