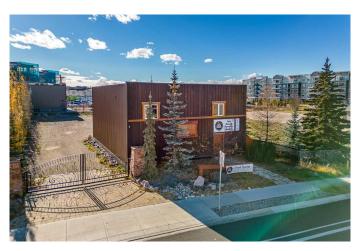

# \$1,350,000 - 365 Railway Street W, Cochrane

MLS® #A2096461

## \$1,350,000

0 Bedroom, 0.00 Bathroom, Commercial on 0.34 Acres

Downtown, Cochrane, Alberta

BACK ON THE MARKET! Right in the heart of Cochrane! Super versatile building. Large warehouse/shop with a 2000 sq ft main floor and 536 sq ft Boardroom/Office Mezzanine above. Both areas have In-Floor Heat. Additionally for your comfort and health there is a fresh air HVAC system and separate fan for Warehouse /Shop Area. Nice front entrance with a solid custom door and hand made metal staircase to the upper level. Beautiful bathroom with large shower will wow you! The lot size is 14775 sq ft and has a custom metal gate to large secure parking area at rear. This lot is fully fenced with a terrific central location and a multitude of possibilities for future use and development.

# **Community Information**

Address 365 Railway Street W

Subdivision Downtown

City Cochrane

County Rocky View County

Province Alberta
Postal Code T4C1B7

Interior

Heating Boiler, In Floor, Natural Gas, See Remarks

**Exterior** 

Roof Metal

Construction Metal Siding, Wood Siding

Foundation Slab