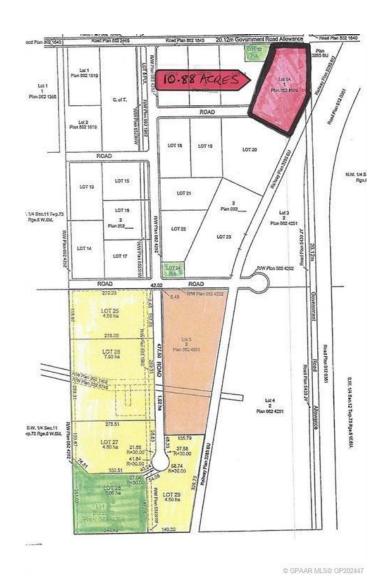

### \$1,500,000

0 Bedroom, 0.00 Bathroom, Land on 10.88 Acres

Emerson Trail Industrial Park, Rural Grande Prairie No. 1, County of, Alberta

Huge Visibility for this vacant parcel of land zoned RM-2 (Rural Medium Industrial) in an excellent location right on the corner of Emerson Trail and Highway 2. The size is 10.88 acres and has great frontage. Services available to the edge of the property. One of the last parcels of land of this size available with such good exposure and access.

#### **Essential Information**

MLS® # A2098290 Price \$1,500,000

Bathrooms 0.00

Acres 10.88

Type Land

Sub-Type Industrial Land

Status Active

#### **Exterior**

Lot Description Corner Lot, Irregular Lot

## **Additional Information**

Date Listed December 19th, 2023

Days on Market 596
Zoning RM-2