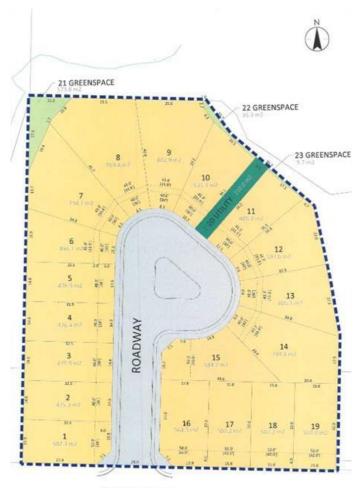

### \$169,900

0 Bedroom, 0.00 Bathroom, Land on 0.13 Acres

Henner's Landing, Lacombe, Alberta

Arguably the best lots available in Lacombe to build on. Located in Lacombe's newest subdivision featuring 19 lots. Most lots feature walkout options and spectacular views of the lakes. Backing onto municipal reserves and Lacombe's famous walking trails. These types of lots don't come around often and won't come again anytime soon. Possession is slated for June 1, 2025. If you are looking for that special lot to build your dream home in what will soon be the "place to live" in Lacombe here it is.

### **Exterior**

Lot Description Creek/River/Stream/Pond, Cul-De-Sac, Environmental Reserve,

Rectangular Lot, Views