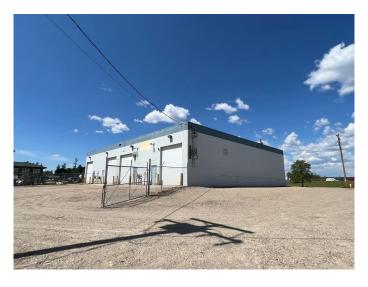

### \$1,399,999

0 Bedroom, 0.00 Bathroom, Commercial on 0.60 Acres

NONE, Edson, Alberta

INVESTORS take a look at this 10137 sqft freestanding Commercial building located on 4th Avenue with Hwy 16 Exposure (on one-way heading west) and zoned C-2 Service Commercial. The building is comprised of approx. 7212 sqft of shop/warehouse space, 2000 sqft of office space on the main level and 2000 sqft of office, conference room space on the mezzanine level. Some features include three phase power, furnace/forced air heat plus some radiant heat in main shop area. 4 overhead 14' doors, 6 bathrooms (2 with showers), conference room has a full kitchen. Ample parking both in front and the rear with lots of storage. New 5 year lease signed May 1st, 2024 to May 1, 2029 for \$10,000 per month plus CAC of \$2000 per month. Listing Includes the fenced chain link and barb wire compound consisting of 26,000+ sqft, Lot 10 Block 202 Plan 8022726 (separate title)

#### **Essential Information**

MLS® # A2099387 Price \$1,399,999

Bathrooms 0.00 Acres 0.60 Year Built 1982

Type Commercial Sub-Type Warehouse

Status Active