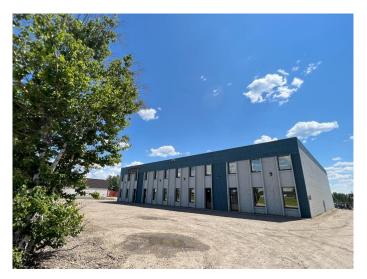

### \$1,399,999

0 Bedroom, 0.00 Bathroom, Commercial on 0.60 Acres

NONE, Edson, Alberta

INVESTORS take a look at this 10137 sqft freestanding Commercial building located on 4th Avenue with Hwy 16 Exposure (on one-way heading west) and zoned C-2 Service Commercial. The building is comprised of approx. 7212 sqft of shop/warehouse space, 2000 sqft of office space on the main level and 2000 sqft of office, conference room space on the mezzanine level. Some features include three phase power, furnace/forced air heat plus some radiant heat in main shop area. 4 overhead 14' doors, 6 bathrooms (2 with showers), conference room has a full kitchen. Ample parking both in front and the rear with lots of storage. New 5 year lease signed May 1st, 2024 to May 1, 2029 for \$10,000 per month plus CAC of \$2000 per month. Listing Includes the fenced chain link and barb wire compound consisting of 26,000+ sqft, Lot 10 Block 202 Plan 8022726 (separate title)

#### **Essential Information**

MLS® # A2099387 Price \$1,399,999

Bathrooms 0.00 Acres 0.60 Year Built 1982

Type Commercial Sub-Type Warehouse

Status Active