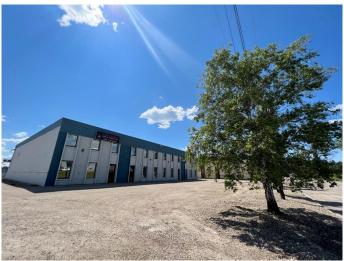

### \$1,399,999

0 Bedroom, 0.00 Bathroom, Commercial on 0.60 Acres

NONE, Edson, Alberta

INVESTORS take a look at this 10137 sqft freestanding Commercial building located on 4th Avenue with Hwy 16 Exposure (on one-way heading west) and zoned C-2 Service Commercial. The building is comprised of approx. 7212 sqft of shop/warehouse space, 2000 sqft of office space on the main level and 2000 sqft of office, conference room space on the mezzanine level. Some features include three phase power, furnace/forced air heat plus some radiant heat in main shop area. 4 overhead 14' doors, 6 bathrooms (2 with showers), conference room has a full kitchen. Ample parking both in front and the rear with lots of storage. New 5 year lease signed May 1st, 2024 to May 1, 2029 for \$10,000 per month plus CAC of \$2000 per month. Listing Includes the fenced chain link and barb wire compound consisting of 26,000+ sqft, Lot 10 Block 202 Plan 8022726 (separate title)

#### **Essential Information**

MLS® # A2099387 Price \$1,399,999

Bathrooms 0.00 Acres 0.60 Year Built 1982

Type Commercial Sub-Type Warehouse

Status Active