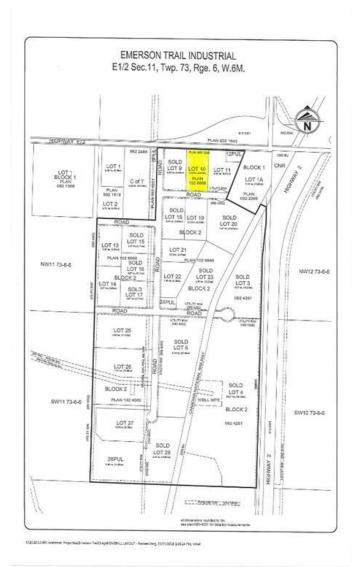

# \$655,000 - 5, 61027 Highway 672, Sexsmith

MLS® #A2101086

### \$655,000

0 Bedroom, 0.00 Bathroom, Land on 5.24 Acres

NONE, Sexsmith, Alberta

Excellent location! High visibility lots with a main highway on both sides. Power, gas and phone available. Paved roads and street lights. Highway frontage. No municipal water and sewer. This lot is listed for \$125,000.00 per acre.