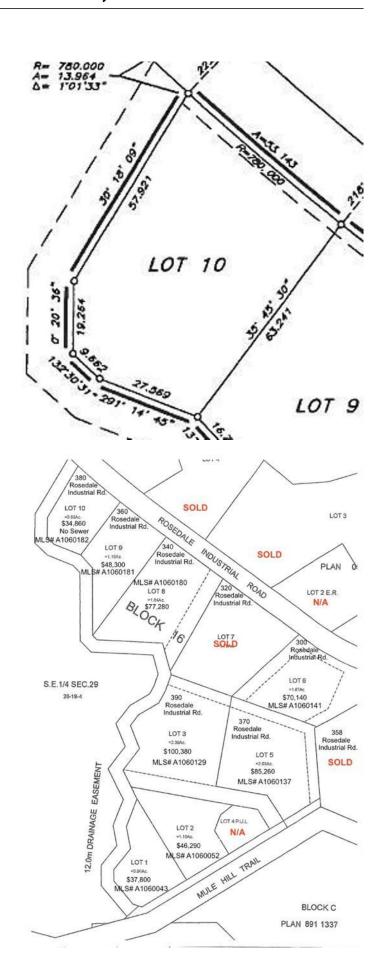

# \$34,860 - Lot 10 380 Industrial Road, Drumheller

MLS® #A2101518

## \$34,860

0 Bedroom, 0.00 Bathroom, Land on 0.83 Acres

Downtown, Drumheller, Alberta

Excellent opportunity in the community of Rosedale Industrial Park, approximately 10 km from the intersection of Highway 9 & 10 and approximately 6 km from Drumheller city center. If you combine this lot with others that total over 2 acres, you may be eligible for a 10% discount. Lot will have water, electricity, and natural gas servicing to the property line. Requires on stie storage and pump system. Ask your agent about tax incentives.

\*\*\*Residential uses not allowed on this land\*\*\* Lot 10 is 0.83 Acres. Legal Description: Lot 10 Block 16 Plan 0614150 Roll: 19061000 | 2024 taxes: \$698.00 | Lot size: 0.830 Acres | Land Use / Zoning: ED | Title number: 061 478 257 +8 LINC Number: 0032 045 933 | non financial encumbrances: 811 117 857 23/06/1981 UTILITY RIGHT OF WAY GRANTEE - ICG UTILITIES (PLAINS-WESTERN) LTD. 941 151 458 09/06/1994 CAVEAT RE: RIGHT OF WAY AGREEMENT 061 478 259 17/11/2006 EASEMENT. Buyer must fill out a development permit application sheet as part of the offer outlining what they will build, who their contractor is, and outline the timeline that starts substantial construction within 8 months and completes construction with 24 months. Offers must be left open for 3 weeks from the date submitted.