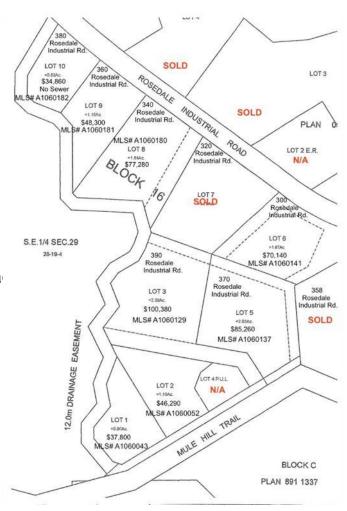

### \$85,260

0 Bedroom, 0.00 Bathroom, Land on 2.03 Acres

Downtown, Drumheller, Alberta

2.03 ACRES on LOT 5 in the ROSEDALE INDUSTRIAL PARK! This property should qualify for a 10% discount for being over 2.0 acres. Located approximately 10 km from the intersection of Highway 9 & 10 and approximately 6 km from Drumheller city center. This Subdivision has already seen development. Legal: Lot 5, Block 16, Plan 0614150. Lot Area is subject to an easement by the Town of Drumheller. Lot will have water, electricity, and natural gas servicing to the property line. Direct connection to sanitary sewer from the property line is available. Ask your agent about tax incentives. \*\*\*Residential uses not allowed on this land\*\*\* Roll: 19060505 | 2023 taxes: \$0 | Lot size: 2.030 Acres | Land Use / Zoning: ED | Title number: 061 478 257 +3 LINC Number: 0032 045 883 | non financial encumbrances:811 117 857 23/06/1981 UTILITY RIGHT OF WAY **GRANTEE - ICG UTILITIES** (PLAINS-WESTERN) LTD. 941 151 458 09/06/1994 CAVEAT RE: RIGHT OF WAY AGREEMENT 061 478 259 17/11/2006 EASEMENT. Buyer must fill out a development permit application sheet as part of the offer outlining what they will build, who their contractor is, and outline the timeline that starts substantial construction within 8 months and completes construction with 24 months. Offers must be left open for 3 weeks from the date submitted.