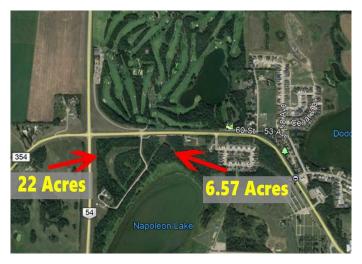

#### \$1,000,000

0 Bedroom, 0.00 Bathroom, Land on 6.57 Acres

NONE, Innisfail, Alberta

Talk about LOCATION, LOCATION, LOCATION ~ this land is located directly across from the prestigious Innisfail Golf Course, and on Hwy 42 within Town limits! This 6.57 acres is currently zoned R-3 but with town approval it could be a single user or acreage lots. This land has so many different opportunities. There is also a Napoleon Lake frontage area included in this parcel.

Developers ~ here is your chance to develop this amazing piece of prime land! Seller would entertain a partnership or look onto partially financing the buyer

MLS® # A2102897

Price \$1,000,000

Bathrooms 0.00 Acres 6.57 Type Land

#### **Exterior**

Lot Description Lake, Many Trees, Private, Treed, Views, Near Golf Course, Near Ski

Hill