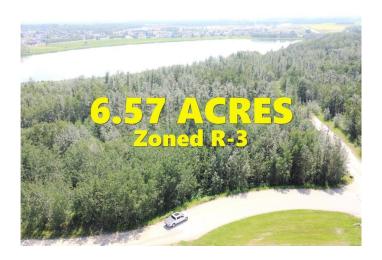

#### \$1,000,000

0 Bedroom, 0.00 Bathroom, Land on 6.57 Acres

NONE, Innisfail, Alberta

Talk about LOCATION, LOCATION, LOCATION ~ this land is located directly across from the prestigious Innisfail Golf Course, and on Hwy 42 within Town limits! This 6.57 acres is currently zoned R-3 but with town approval it could be a single user or acreage lots. This land has so many different opportunities. There is also a Napoleon Lake frontage area included in this parcel.

#### **Additional Information**

Date Listed January 31st, 2024

Days on Market 274

Zoning R-3