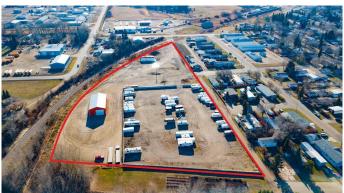

### \$699,000

0 Bedroom, 0.00 Bathroom, Commercial on 6.00 Acres

East Industrial Park, Stettler, Alberta

This is a large, 6 acre lot in the East Industrial Park in Stettler. It is zoned Industrial so is ideal for a variety of businesses. It is level, graveled and is easily accessible. The 82ft x 42ft shop has metal siding and roof, is heated with radiant heat, and has bright LED lighting. One end has a16ft x 20ft overhead door and a man door, while the other end has a 12ft x 12ft overhead door and a second man door. There is also an office with windows to the shop area. The lot has a huge area fenced off for RV storage and has an electronic pin pad to open the gate. This storage brings in over \$18,000 in revenue per year. A nice location to start up a new business or expand your existing company.