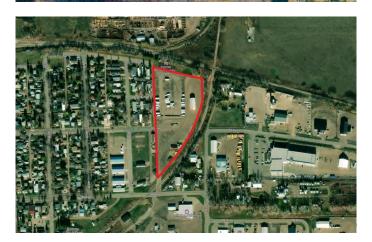

### \$699,000

0 Bedroom, 0.00 Bathroom, Commercial on 6.00 Acres

East Industrial Park, Stettler, Alberta

This is a large, 6 acre lot in the East Industrial Park in Stettler. It is zoned Industrial so is ideal for a variety of businesses. It is level, graveled and is easily accessible. The 82ft x 42ft shop has metal siding and roof, is heated with radiant heat, and has bright LED lighting. One end has a16ft x 20ft overhead door and a man door, while the other end has a 12ft x 12ft overhead door and a second man door. There is also an office with windows to the shop area. The lot has a huge area fenced off for RV storage and has an electronic pin pad to open the gate. This storage brings in over \$18,000 in revenue per year. A nice location to start up a new business or expand your existing company.