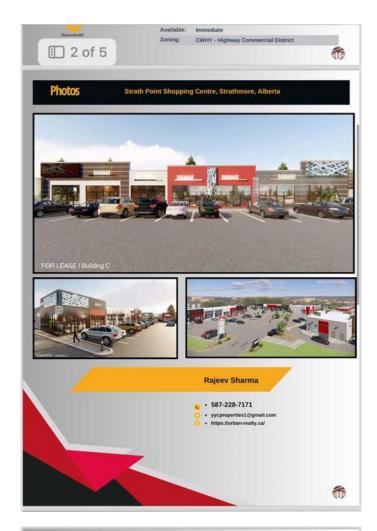

## \$39

0 Bedroom, 0.00 Bathroom, Commercial on 0.00 Acres

Downtown\_Strathmore, Strathmore, Alberta

Welcome to the heart of Strathmore's vibrant commercial scene! Presenting a prime opportunity: a newly constructed plaza conveniently situated just off Highway 1, boasting a dynamic lineup of anchor tenants including COBS Bread, Starbucks, Petro-Canada, and Arby's & KFC. This strategically positioned plaza is not just a space; it's a gateway to success for businesses seeking high visibility and foot traffic. With multiple 1200 SqFt units available for immediate lease, entrepreneurs and visionaries have the chance to join this bustling hub and carve out their niche in the community. Whether you envision a chic nail spa, a bustling pharmacy, or a much-needed medical clinic, day care or Liquor store the possibilities are boundless within this thriving commercial environment. Don't miss out on the chance to be part of Strathmore's bustling business landscape. Seize this opportunity to establish your brand in a location primed for success. Contact us today to explore leasing options and secure your place in this dynamic plaza! ?? Contact us now to make your mark on Strathmore's commercial map! ??