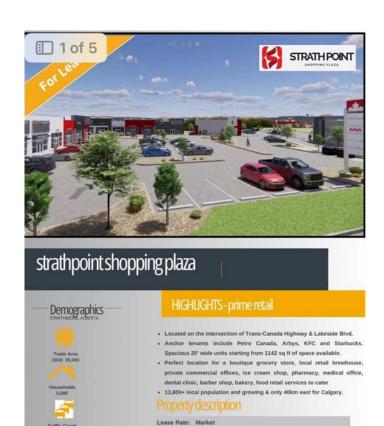

## \$39

0 Bedroom, 0.00 Bathroom, Commercial on 0.00 Acres

Downtown\_Strathmore, Strathmore, Alberta

Welcome to the heart of Strathmore's vibrant commercial scene! Presenting a prime opportunity: a newly constructed plaza conveniently situated just off Highway 1, boasting a dynamic lineup of anchor tenants including COBS Bread, Starbucks, Petro-Canada, and Arby's & KFC. This strategically positioned plaza is not just a space; it's a gateway to success for businesses seeking high visibility and foot traffic. With multiple 1200 SqFt units available for immediate lease, entrepreneurs and visionaries have the chance to join this bustling hub and carve out their niche in the community. Whether you envision a chic nail spa, a bustling pharmacy, or a much-needed medical clinic, day care or Liquor store the possibilities are boundless within this thriving commercial environment. Don't miss out on the chance to be part of Strathmore's bustling business landscape. Seize this opportunity to establish your brand in a location primed for success. Contact us today to explore leasing options and secure your place in this dynamic plaza! ?? Contact us now to make your mark on Strathmore's commercial map! ??