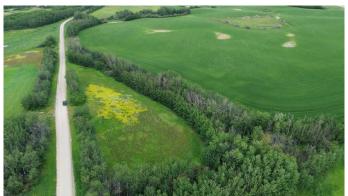

### \$69,900

0 Bedroom, 0.00 Bathroom, Land on 2.55 Acres

NONE, Rural Lac Ste. Anne County, Alberta

Check out this view!!! This would be a great place to build that dream home with a walkout basement!!! Just off Highway 43 this very private and well-treed acreage is only minutes from Rochfort & Mayerthorpe. Come take a look!