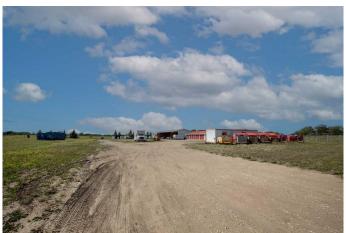

### \$249,900

0 Bedroom, 0.00 Bathroom, Commercial on 5.26 Acres

NONE, Hythe, Alberta

CASH FLOWING STORAGE YARD IN HYTHE! This sale includes both the business, land and the storage facility, which is a well established business with great good will in Hythe. With a great track record and proven systems, this is a turn key business that you can just step into and start making residual income. Property is situated on 5.26 acres of land and features 3000 sqft of storage space (24 units ranging from 5x5 to 10 x30). Property also features 2 - 20' Seacans and 1 - 40' Seacan, a large Lein-to and portable office. Property is fenced and secured, and ready for its next owner!

#### **Essential Information**

MLS® # A2109342 Price \$249,900

Bathrooms 0.00 Acres 5.26 Year Built 1998

Type Commercial Sub-Type Warehouse

Status Active