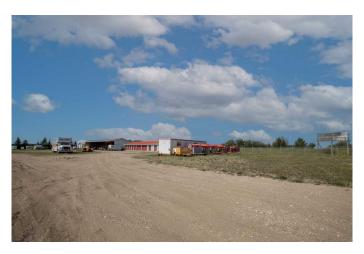

### \$249,900

0 Bedroom, 0.00 Bathroom, Commercial on 5.26 Acres

NONE, Hythe, Alberta

CASH FLOWING STORAGE YARD IN HYTHE! This sale includes both the business, land and the storage facility, which is a well established business with great good will in Hythe. With a great track record and proven systems, this is a turn key business that you can just step into and start making residual income. Property is situated on 5.26 acres of land and features 3000 sqft of storage space (24 units ranging from 5x5 to 10 x30). Property also features 2 - 20' Seacans and 1 - 40' Seacan, a large Lein-to and portable office. Property is fenced and secured, and ready for its next owner!

#### **Essential Information**

MLS® # A2109342 Price \$249,900

Bathrooms 0.00 Acres 5.26 Year Built 1998

Type Commercial Sub-Type Warehouse

Status Active