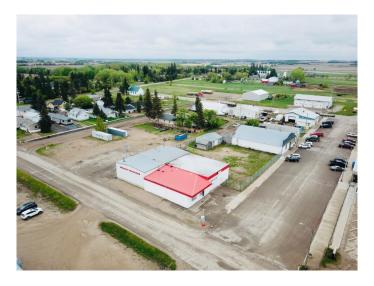

## \$250,000

0 Bedroom, 0.00 Bathroom, Commercial on 0.00 Acres

Dewberry, Dewberry, Alberta

Discover endless possibilities with this prime commercial real estate opportunity in rural Alberta! Previously serving as an agricultural equipment dealership, this expansive property awaits its next chapter as it beckons entrepreneurs and businesses alike to make their mark in a thriving small community.

Situated on a spacious lot spanning 21,000 square feet plus an additional four lots to the east, this possession ready property boasts a robust building encompassing 8,172 square feet of versatile space. Originally constructed in 1946, the building underwent significant expansions in 1969 and 1979, featuring large additions with convenient overhead doors, ideal for accommodating various business needs and operations.

Strategically located in the heart of a supportive small community, this property offers unparalleled visibility and accessibility, presenting an ideal canvas for a wide range of ventures. Whether you're looking to establish a new business or expand an existing one, this property provides the perfect foundation for success in a burgeoning rural economy. Should more space be needed, be sure to look at the additional 4,410 square foot shop and lots available in two separate listings.

# **Community Information**

Address 4912 50 Street

Subdivision Dewberry
City Dewberry

County Vermilion River, County of

Province Alberta
Postal Code T0B 1G0