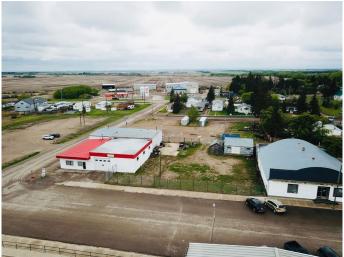

## \$250,000

0 Bedroom, 0.00 Bathroom, Commercial on 0.00 Acres

Dewberry, Dewberry, Alberta

Discover endless possibilities with this prime commercial real estate opportunity in rural Alberta! Previously serving as an agricultural equipment dealership, this expansive property awaits its next chapter as it beckons entrepreneurs and businesses alike to make their mark in a thriving small community.

Situated on a spacious lot spanning 21,000 square feet plus an additional four lots to the east, this possession ready property boasts a robust building encompassing 8,172 square feet of versatile space. Originally constructed in 1946, the building underwent significant expansions in 1969 and 1979, featuring large additions with convenient overhead doors, ideal for accommodating various business needs and operations.

Strategically located in the heart of a supportive small community, this property offers unparalleled visibility and accessibility, presenting an ideal canvas for a wide range of ventures. Whether you're looking to establish a new business or expand an existing one, this property provides the perfect foundation for success in a burgeoning rural economy. Should more space be needed, be sure to look at the additional 4,410 square foot shop and lots available in two separate listings.

# **Community Information**

Address 4912 50 Street

Subdivision Dewberry
City Dewberry

County Vermilion River, County of

Province Alberta
Postal Code T0B 1G0