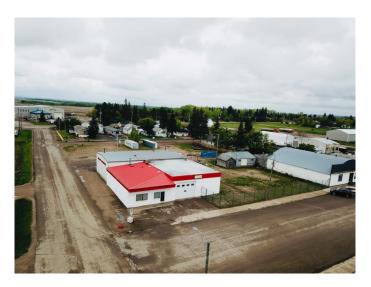

## \$250,000

0 Bedroom, 0.00 Bathroom, Commercial on 0.00 Acres

Dewberry, Dewberry, Alberta

Discover endless possibilities with this prime commercial real estate opportunity in rural Alberta! Previously serving as an agricultural equipment dealership, this expansive property awaits its next chapter as it beckons entrepreneurs and businesses alike to make their mark in a thriving small community.

Situated on a spacious lot spanning 21,000 square feet plus an additional four lots to the east, this possession ready property boasts a robust building encompassing 8,172 square feet of versatile space. Originally constructed in 1946, the building underwent significant expansions in 1969 and 1979, featuring large additions with convenient overhead doors, ideal for accommodating various business needs and operations.

Strategically located in the heart of a supportive small community, this property offers unparalleled visibility and accessibility, presenting an ideal canvas for a wide range of ventures. Whether you're looking to establish a new business or expand an existing one, this property provides the perfect foundation for success in a burgeoning rural economy. Should more space be needed, be sure to look at the additional 4,410 square foot shop and lots available in two separate listings.

# **Community Information**

Address 4912 50 Street

Subdivision Dewberry
City Dewberry

County Vermilion River, County of

Province Alberta
Postal Code T0B 1G0