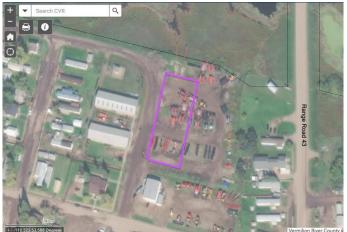

## \$33,000

0 Bedroom, 0.00 Bathroom, Land on 0.75 Acres

Dewberry, Dewberry, Alberta

Showcase your business in the village of Dewberry with these 5 connected affordable commercial lots. Located in rural Alberta, these lots offer an ideal setting for entrepreneurs looking to establish a presence in a thriving community.

# **Community Information**

Address 5002 50 Street

Subdivision Dewberry
City Dewberry

County Vermilion River, County of

Province Alberta
Postal Code T0B 1G0