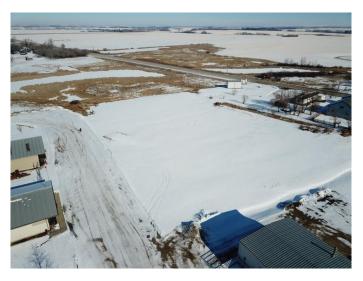

## \$33,000

0 Bedroom, 0.00 Bathroom, Land on 0.75 Acres

Dewberry, Dewberry, Alberta

Showcase your business in the village of Dewberry with these 5 connected affordable commercial lots. Located in rural Alberta, these lots offer an ideal setting for entrepreneurs looking to establish a presence in a thriving community.

Spanning across these spacious lots, envision your next commercial venture taking shape – whether it's a retail outlet, service-oriented business, or a mixed-use development. With affordability and flexibility at the forefront, these lots present endless possibilities for creative minds.

Nestled across from the Dewberry museum, these lots benefit from the village's welcoming community, scenic surroundings, and strategic location. Don't delay â€" explore these lots and embark on your journey towards commercial success in rural Alberta!