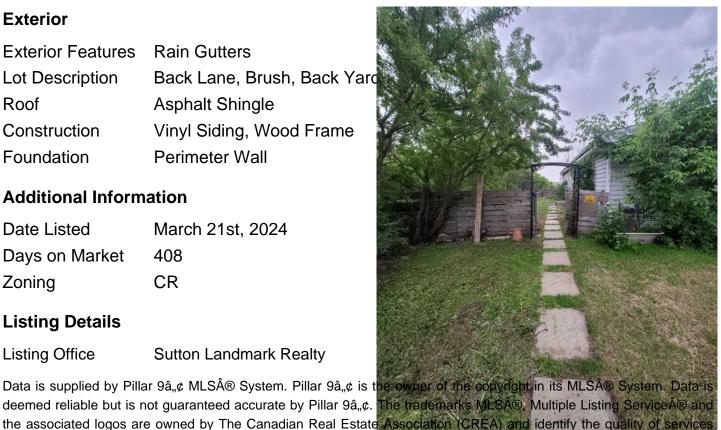

### **Exterior**

**Exterior Features** Rain Gutters

Lot Description Back Lane, Brush, Back Yard

Roof Asphalt Shingle

Construction Vinyl Siding, Wood Frame

Foundation Perimeter Wall