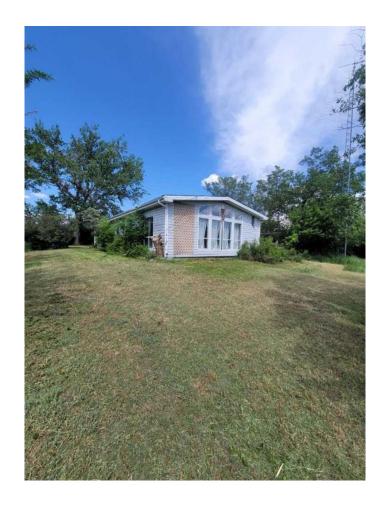

## \$159,900

3 Bedroom, 2.00 Bathroom, 1,440 sqft Residential on 2.20 Acres

Federal, Rural Paintearth No. 18, County of, Alberta

1989 24x60 ft mobile located in the Hamlet of Federal, 5 miles west of Coronation, has 30 lots all in Block one, Plan 472AJ, on 5 titles. Home has 1440 sq ft of living space, has new vinyl plank flooring, paint job, sewer cleaned and well serviced. There is the old Federal hall on the property, some out buildings and an abundance of space to develop as you want. Mobile is Serial #24754, CSA#Z240, Canadian Home Mobile Association. New roof coming soon this fall.

### **Exterior**

**Exterior Features** Rain Gutters

Lot Description Back Lane, Brush, Back Yard

Roof Asphalt Shingle

Construction Vinyl Siding, Wood Frame

Foundation Perimeter Wall