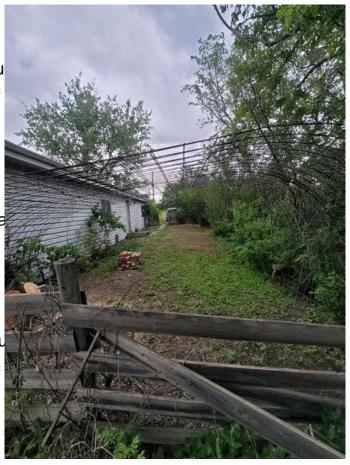

### **Exterior**

**Exterior Features** Rain Gutters

Lot Description Back Lane, Brush, Back Yard

Roof Asphalt Shingle

Construction Vinyl Siding, Wood Frame

Foundation Perimeter Wall