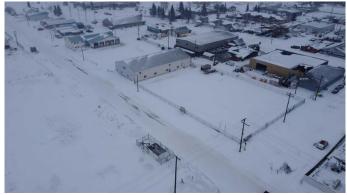

#### \$500

0 Bedroom, 0.00 Bathroom, Commercial on 0.64 Acres

Wainwright, Wainwright, Alberta

Available for lease! 28000 sq. ft. industrial lot with security fence on 1st Ave in Wainwright

#### **Essential Information**

| MLS® #    | A2117109   |
|-----------|------------|
| Price     | \$500      |
| Bathrooms | 0.00       |
| Acres     | 0.64       |
| Туре      | Commercial |
| Sub-Type  | Mixed Use  |
| Status    | Active     |

## **Community Information**

| Address     | 838 1 Ave                  |
|-------------|----------------------------|
| Subdivision | Wainwright                 |
| City        | Wainwright                 |
| County      | Wainwright No. 61, M.D. of |
| Province    | Alberta                    |
| Postal Code | T9W 1S3                    |