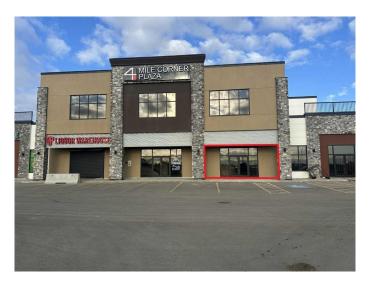

#### \$475,000

0 Bedroom, 0.00 Bathroom, Commercial on 0.00 Acres

NONE, Clairmont, Alberta

This 1,711 square foot retail space is ideal for any business looking for an affordable option to purchase with great exposure to make their own. This property has ample parking at the front and rear of the building and exposure from Highway 43. This is a property that any small business looking to own their own retail or office space should take a closer look at. The Landlord is open to a market-rate leasing option for an approved tenant. Call your Commercial Realtor© for more information or to book a showing today.