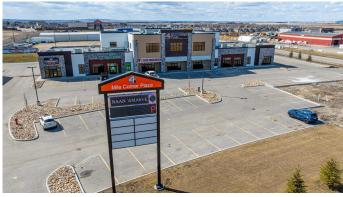

#### \$475,000

0 Bedroom, 0.00 Bathroom, Commercial on 0.00 Acres

NONE, Clairmont, Alberta

This 1,711 square foot retail space is ideal for any business looking for an affordable option to purchase with great exposure to make their own. This property has ample parking at the front and rear of the building and exposure from Highway 43. This is a property that any small business looking to own their own retail or office space should take a closer look at. The Landlord is open to a market-rate leasing option for an approved tenant. Call your Commercial Realtor© for more information or to book a showing today.