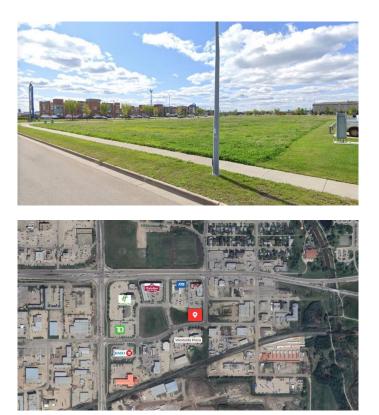

#### \$600,000

0 Bedroom, 0.00 Bathroom, Land on 0.80 Acres

Westside Park., Grande Prairie, Alberta

Excellent high visibility, high traffic location near the new Grande Prairie Regional Hospital, GPRC, the Airport, and Downtown. 0.8 acres surrounded by hotels, banking, office & retail buildings, restaurants, spas. Seller will build to suit if desired.

#### **Community Information**

| Address     | 9804 106 Street |
|-------------|-----------------|
| Subdivision | Westside Park.  |
| City        | Grande Prairie  |
| County      | Grande Prairie  |
| Province    | Alberta         |
| Postal Code | T8V 8G1         |