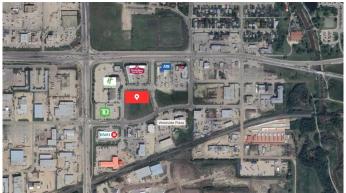

## \$795,000

0 Bedroom, 0.00 Bathroom, Land on 1.06 Acres

Westside Park., Grande Prairie, Alberta

Excellent high visibility, high traffic location near the new Grande Prairie Regional Hospital, GPRC, the Airport, and Downtown. 1.06 acres surrounded by hotels, banking, office & retail buildings, restaurants, spas. Seller will build to suit if desired.

# **Community Information**

Address 10605 99 Avenue
Subdivision Westside Park.
City Grande Prairie
County Grande Prairie

Province Alberta
Postal Code T8V 8E8