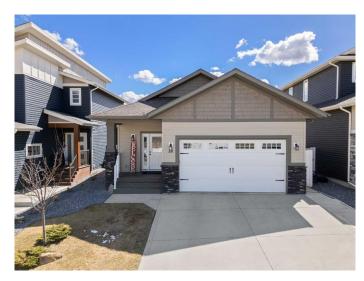

# \$535,000 - 50 Cole Way, Sylvan Lake

MLS® #A2128590

## \$535,000

5 Bedroom, 3.00 Bathroom, 1,178 sqft Residential on 0.10 Acres

Crestview, Sylvan Lake, Alberta

Welcome to this meticulously designed bungalow nestled in a serene neighborhood, where every aspect has been carefully curated to offer comfort and convenience.

#### **Amenities**

Parking Spaces 4

Parking Concrete Driveway, Double Garage Attached, Heated Garage

#### **Exterior**

Exterior Features Private Yard

Lot Description Backs on to Park/Green Space, No Neighbours Behind, Private

Roof Asphalt Shingle

Construction Stone, Vinyl Siding

Foundation Poured Concrete