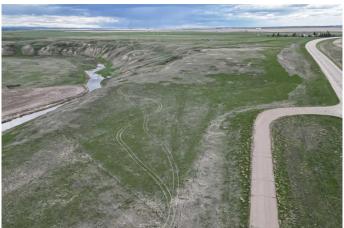

## \$330,000 - 4;23;14;6; Sw, Carmangay

MLS® #A2129873

\$330,000

0 Bedroom, 0.00 Bathroom, Land on 22.39 Acres

NONE, Carmangay, Alberta

Discover the unparalleled potential of this expansive 22.39-acre parcel of raw land, a canvas awaiting your vision! Nestled north of Carmangay and just a stone's throw from Highway 23, this property presents an idyllic setting for your dream build, surrounded by breathtaking views of the valley and mountains. What sets this land apart is the enchanting Little Bowl River that meanders through the southwest corner, adding a touch of natural serenity and picturesque beauty to the property.

Boundaries are marked, with a powerline delineating the west side and an existing fence line indicating the southern edge, while the eastern boundary is defined by Highway 23, tapering to a distinctive triangle to the north. For a detailed perspective, aerial shots are available in the listing, offering a bird's eye

view of the property's layout and boundaries.

Fully fenced for your convenience, this parcel of land boasts excellent highway access, ensuring Carmangay and Champion's amenities are just minutes away. Whether you dream of building a tranquil homestead, creating a haven for horses, or pursuing another vision, this property offers the perfect blend of accessibility, natural beauty, and potential. Don't miss the opportunity to make this serene and picturesque parcel your own.