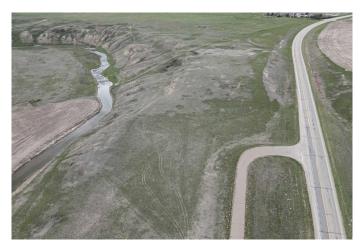

## \$330,000 - 4;23;14;6; Sw, Carmangay

MLS® #A2129873

\$330,000

0 Bedroom, 0.00 Bathroom, Land on 22.39 Acres

NONE, Carmangay, Alberta

Discover the unparalleled potential of this expansive 22.39-acre parcel of raw land, a canvas awaiting your vision! Nestled north of Carmangay and just a stone's throw from Highway 23, this property presents an idyllic setting for your dream build, surrounded by breathtaking views of the valley and mountains. What sets this land apart is the enchanting Little Bowl River that meanders through the southwest corner, adding a touch of natural serenity and picturesque beauty to the property.

Boundaries are marked, with a powerline delineating the west side and an existing fence line indicating the southern edge, while the eastern boundary is defined by Highway 23, tapering to a distinctive triangle to the north. For a detailed perspective, aerial shots are available in the listing, offering a bird's eye

view of the property's layout and boundaries.

Fully fenced for your convenience, this parcel of land boasts excellent highway access, ensuring Carmangay and Champion's amenities are just minutes away. Whether you dream of building a tranquil homestead, creating a haven for horses, or pursuing another vision, this property offers the perfect blend of accessibility, natural beauty, and potential. Don't miss the opportunity to make this serene and picturesque parcel your own.