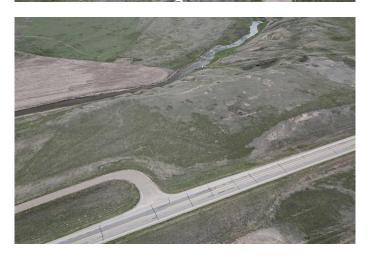

Ease of access is a highlight, with utilities conveniently nearby, ready to be connected to bring your vision to life. Access is seamless via Camp Kitchen Road, leading directly to the property. This path, owned by the seller, is easily navigable by truck or on foot, guiding you through an opening in the fenced boundary to reveal the property in all its glory.

Boundaries are marked, with a powerline delineating the west side and an existing fence line indicating the southern edge, while the eastern boundary is defined by Highway 23, tapering to a distinctive triangle to the north. For a detailed perspective, aerial shots are available in the listing, offering a bird's eye

view of the property's layout and boundaries.

Fully fenced for your convenience, this parcel of land boasts excellent highway access, ensuring Carmangay and Champion's amenities are just minutes away. Whether you dream of building a tranquil homestead, creating a haven for horses, or pursuing another vision, this property offers the perfect blend of accessibility, natural beauty, and potential. Don't miss the opportunity to make this serene and picturesque parcel your own.