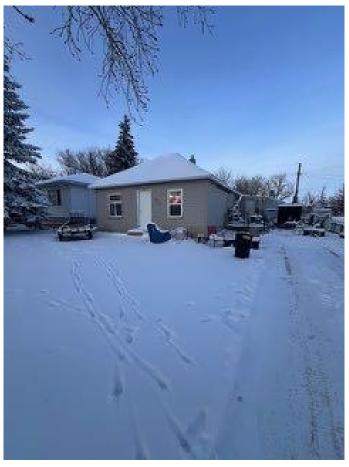

## \$100,000

1 Bedroom, 1.00 Bathroom, 877 sqft Residential on 0.14 Acres

NONE, Oyen, Alberta

This 877 sq ft bungalow in the serene community of Oyen, AB, although it requires substantial renovations, the home boasts a charming layout with ample living space.. The property includes a detached garage, ideal for storage or a workshop. Located in a quiet neighborhood, this bungalow sits on a generous lot, offering ample room for outdoor enhancements. With the right updates, this house could be transformed into a cozy residence or a lucrative revenue property, attracting tenants looking for a peaceful, small-town lifestyle. This is a prime opportunity for investors seeking a promising fixer-upper with significant return potential.

#### **Exterior**

Exterior Features Private Yard

Lot Description Back Yard, City Lot

Roof Asphalt Shingle

Construction Vinyl Siding, Wood Frame

Foundation Other