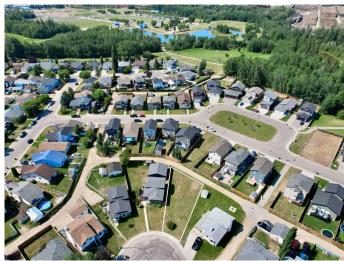

#### \$80,000

0 Bedroom, 0.00 Bathroom, Land on 0.12 Acres

NONE, Whitecourt, Alberta

Beautiful grassed lot in a mature quiet neighood and culdesac. Close to paved walking trails, Festival park, the dog park and more great community amenities. There is a backalley behind the home (very few of these are available).